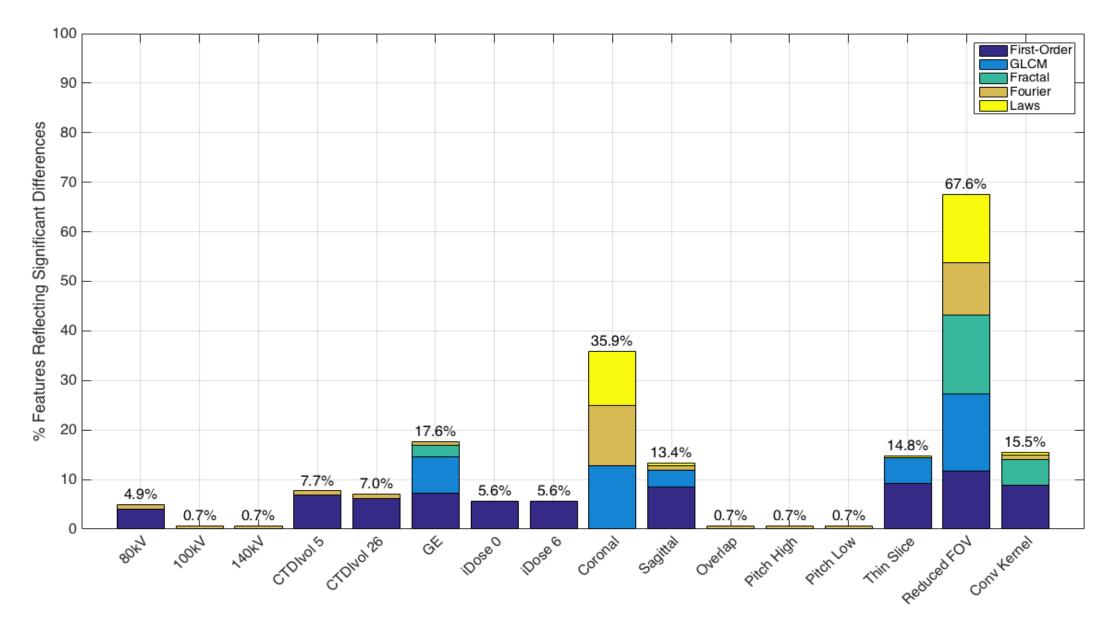

## Relative Number of Features Differing from Reference Scan

Foy J, et al. Physics in Medicine and Biology 2020. (in press)