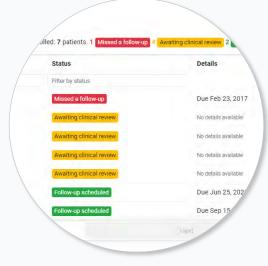

## **Optellum Virtual Nodule Clinic**

Identify Capture all reported nodules

Track Record all decisions and ensure follow-ups