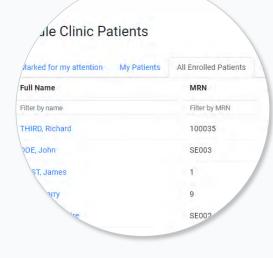

## **Optellum Virtual Nodule Clinic**

Identify Capture all reported nodules

Track Record all decisions and ensure follow-ups