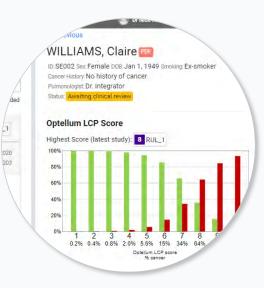

## **Easy Access**

Navigate through all relevant CTs and reports

**Guide Decision** 

Reference the Optellum Lung Cancer Prediction (LCP) Score