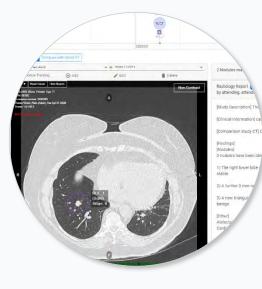

## **Easy Access**

Navigate through all relevant CTs and reports

**Guide Decision** 

Reference the Optellum Lung Cancer Prediction (LCP) Score