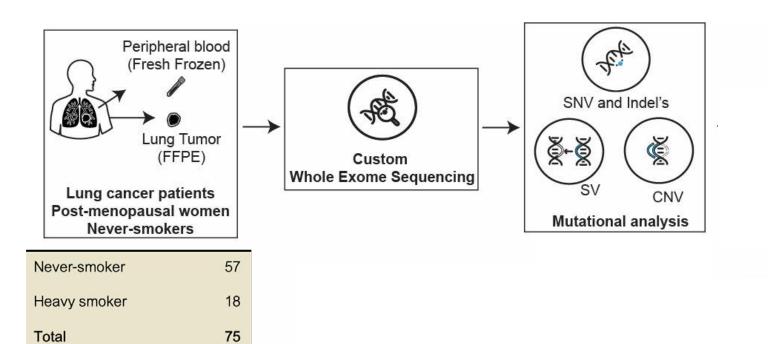

# The Women's Health Initiative (WHI) lung cancer cohort

#### **Increased cohort size**

Post-menopausal women

Understudied lung cancer population

**Extensive metadata** 

History of second-hand smoke exposure, occupational exposure and demographics

Dr. Sitapriya Moorthi