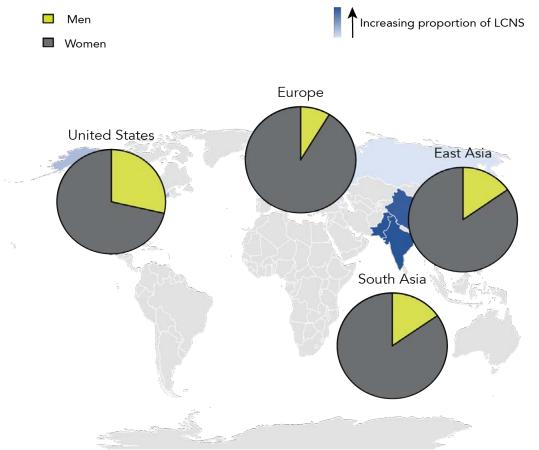

### A growing proportion of lung cancer is in "never-smokers"

Pelosof et al., JNCI 2017

# Women account for the majority of lung cancer cases in never-smokers

Kenfield SA et al., 2008