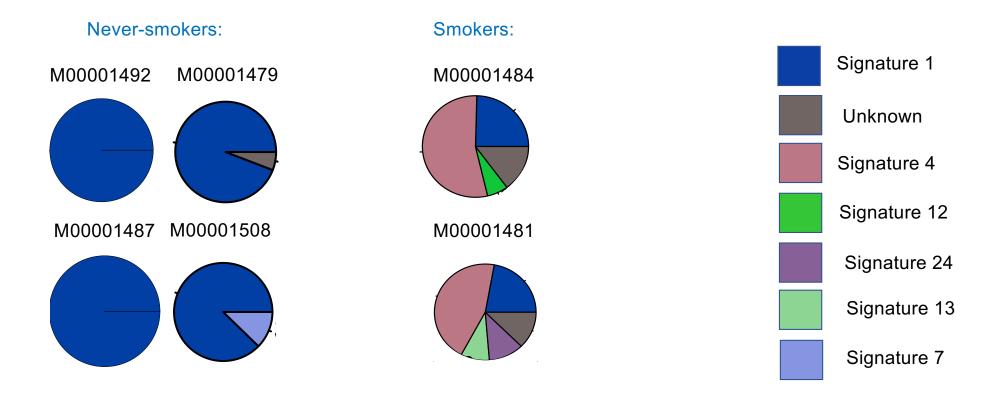

2115                                                       |
| ton-GITLIN   | C 610 WHR HIT MAR 02136 617 296-6392              | K 38 Browning Av Derchester 02124                  | Roy 44 Concord Av Cart 02138 617 491-611                                             |
| 00 569-8782  | C & M 43 formastic Jan 02130 617 S24-9558         | K 17 Esnend Durchester 07121                       | Royce 18 Seminary Cha 12129                                                          |

#### e.g. in one gene

### What is a "mutational signature"?



#### Many genes...

#### ...seemingly unrelated

### What is a "mutational signature"?



### Same type of mutation! Evidence of the cause Second-hand smoke?

Aging? Radon? Something else?

# Smokers and never-smokers have different mutational signatures



### Conclusion

- Anyone with lungs can get lung cancer
- Differing mutational signatures in smokers and never-smokers point to different underlying etiology
- Future direction: etiology of lung cancer in younger vs. older patients may also differ
  - Lack of chromosomal translocations in post-menopausal women

### Acknowledgements





**Berger Lab:** Shriya Kamlapurkar April Lo Maria McSharry **Sitapriya Moorthi, Ph.D.** Phoebe Parrish Amanda Riley

**Collaborators:** Garnet Anderson, Ph.D. Amy Paguirigan, Ph.D. Gavin Ha, Ph.D.