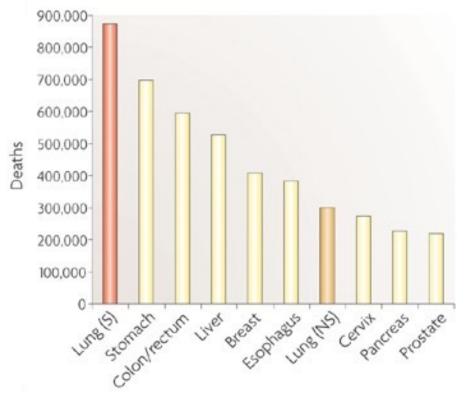

# Lung cancer is the leading cause of cancer deaths in men and women

| Male                           |         |     | Female                         |         |     |
|--------------------------------|---------|-----|--------------------------------|---------|-----|
| Lung & bronchus                | 72,500  | 23% | Lung & bronchus                | 63,220  | 22% |
| Prostate                       | 33,330  | 10% | Breast                         | 42,170  | 15% |
| Colon & rectum                 | 28,630  | 9%  | Colon & rectum                 | 24,570  | 9%  |
| Pancreas                       | 24,640  | 8%  | Pancreas                       | 22,410  | 8%  |
| Liver & intrahepatic bile duct | 20,020  | 6%  | Ovary                          | 13,940  | 5%  |
| Leukemia                       | 13,420  | 4%  | Uterine corpus                 | 12,590  | 4%  |
| Esophagus                      | 13,100  | 4%  | Liver & intrahepatic bile duct | 10,140  | 4%  |
| Urinary bladder                | 13,050  | 4%  | Leukemia                       | 9,680   | 3%  |
| Non-Hodgkin lymphoma           | 11,460  | 4%  | Non-Hodgkin lymphoma           | 8,480   | 3%  |
| Brain & other nervous system   | 10,190  | 3%  | Brain & other nervous system   | 7,830   | 3%  |
| All sites                      | 321,160 |     | All sites                      | 285,360 |     |

135,700 deaths per year! Much greater than the population of Morgantown, WV!

American Cancer Society Facts & Figures