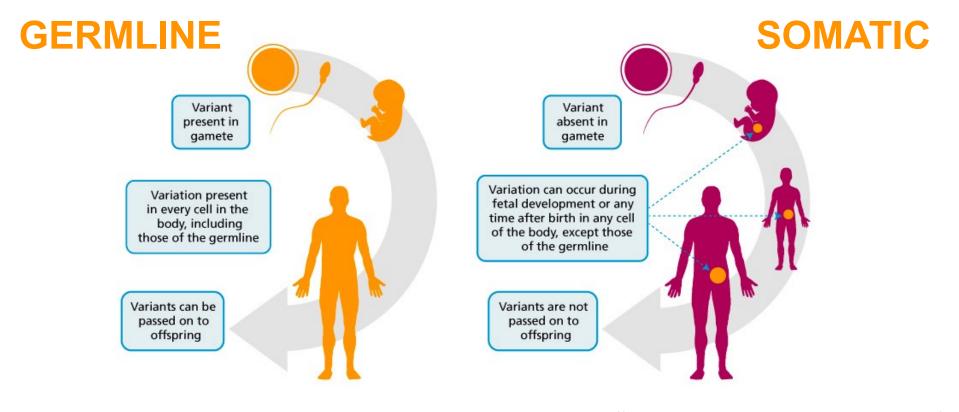

### "Germline" vs. "somatic" mutations

https://www.genomicseducation.hee.nhs.uk/canc er-genomics/