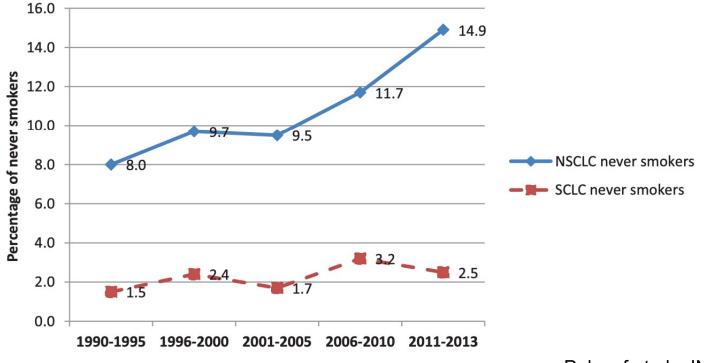

### A growing proportion of lung cancer is in "never-smokers"

Pelosof et al., JNCI 2017