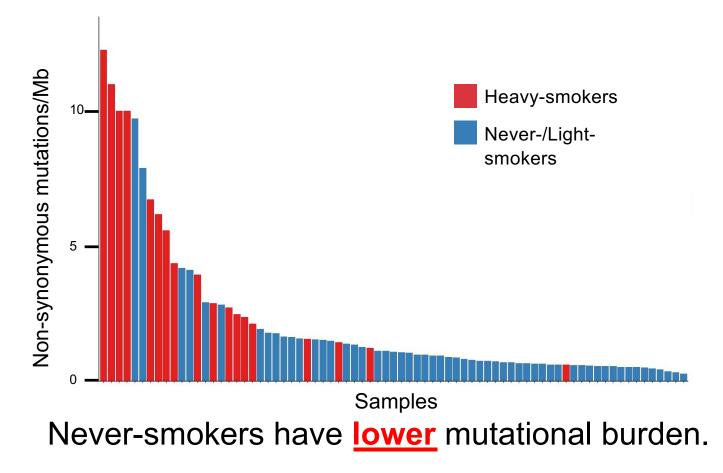

ted with cancer therapies?
- Can the mutational profile of the cancers themselves, tell us something about the intrinsic or extrinsic genetic risk factors?
  - Define mutational signatures
  - Demonstrate how smoking alters mutational signatures

Challenge: The majority of lung cancers sequenced to date are from smokers.

# The Women's Health Initiative (WHI) lung cancer cohort



#### **Increased cohort size**

Post-menopausal women

Understudied lung cancer population



**Extensive metadata** 

History of second-hand smoke exposure, occupational exposure and demographics



Dr. Sitapriya Moorthi

Dr. Garnet Anderson









### "Germline" vs. "somatic" mutations



https://www.genomicseducation.hee.nhs.uk/canc er-genomics/

### Increased mutational burden in lung cancers from smokers



#### Identifying somatic mutations in tumors

| Configurant Lysia