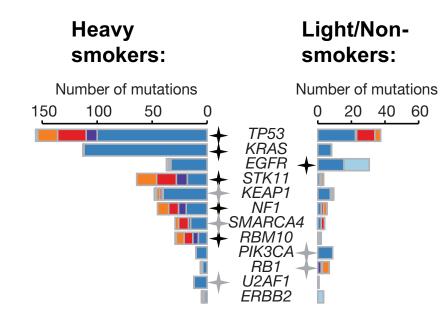

# The mutational landscape of lung cancer is affected by smoking status, gender

TCGA, Nature 2014

### Increased mutational burden in lung cancers from smokers