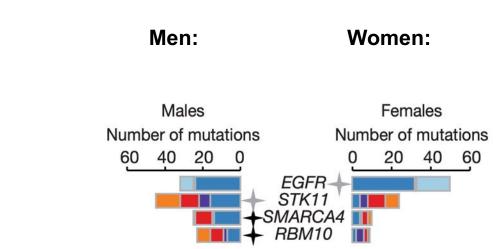

# The mutational landscape of lung cancer is affected by smoking status, gender

TCGA, Nature 2014