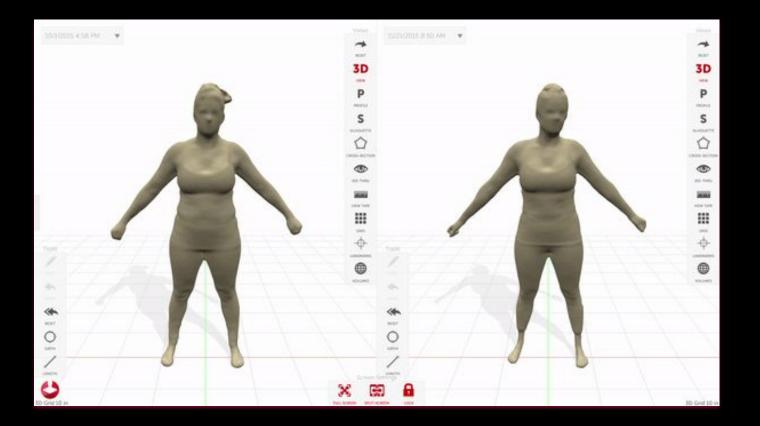

C VALIDATION

9 INDEPENDENT PEER-REVIEWED STUDIES HAVE BEEN PUBLISHED VALIDATING THE ACCURACY AND RELIABILITY OF STYKU'S DATA AND PREDICTIONS OF HEALTH OUTCOMES. SEVERAL MORE STUDIES ARE IN THE WORKS.

### METABOLIC SYNDROME PREDICTOR 92% ACCURATE

Bennett et al, Obesity Journal, 2022

### BODY COMPOSITION PREDICTOR 98% ACCURATE

Bennett et al, Clinical Nutrition, 2022





Styku's New **S100X** model is the latest innovation from the world's leading body scanning provider.

- Best-in-class Stereo IR Sensor.
- Rotating Platform with built-in medical grade weight scale.
- Premium set-up mat.
- Requires ~24 sq. ft.
- Dedicated Laptop Included



## **SPACE REQUIREMENTS**





# **HOW IT WORKS**

A Short Presentation on Styku



# PROFESSIONAL SOFTWARE APP





## **VISUALIZE CHANGE IN 3D**







## DIGITAL COACHING AND METABOLIC TOOLS

## Set Fat Loss and Body Composition Goals



# HEALTH SCREENING TOOLS

## Predict/Track Risks of Obesity Related Diseases



### **AESTHETICS TOOLS**

### View Regional Changes from Body Contouring





### POSTURE TOOLS ANALYZE POSTURE IN 3D





### DATA PORTALS ANALYTICS, REPORTS, AND KPIS

| ••• Styku Leaderboard x +                                          |                                                                                                                                  |                                                                                                                                     |                                                                                                                       |