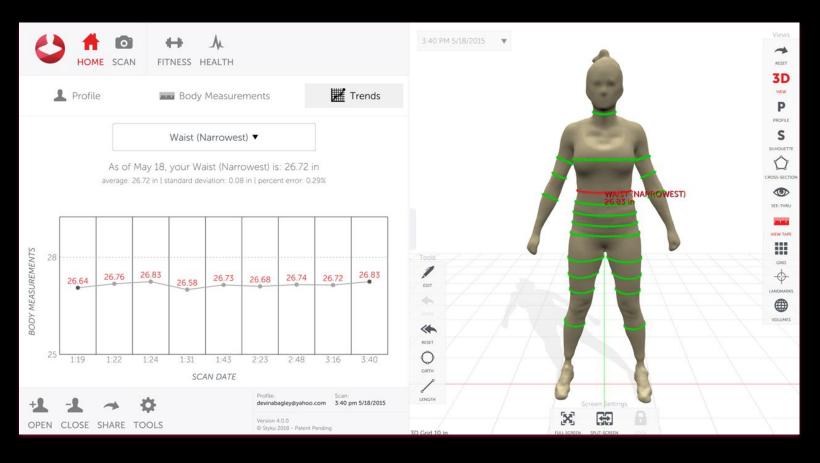

|                                                                                                                                     |                                                                                                                       |  |  |
|                                                                    | Company-Wide Usage<br>Across 62 locations and past 24 months, a total of 17987<br>customers were scanned a total of 37761 times. | Company-Wide Performance<br>Across 62 locations and past 24 months, your customers lost a<br>combined 121336 lbs and 56546 inches*. | Individual Performance<br>Across 62 locations and past 24 months, the average customer<br>lost 72 lbs and 34 inches*. |  |  |

## **BEST IN CLASS RELIABILITY**





## VALUE PROPOSITION

## We impact the entire Customer Journey.



## **ADDITIONAL RESOURCES**

Sample Reports

Styku Academy