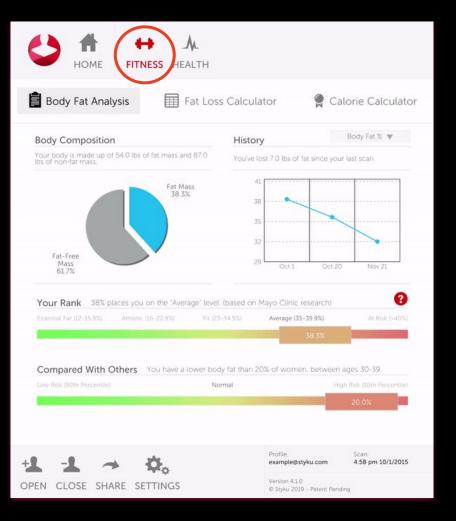

## DIGITAL COACHING AND METABOLIC TOOLS

## Set Fat Loss and Body Composition Goals