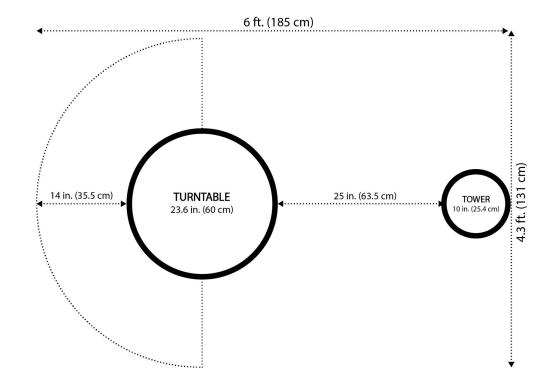

**



#### TRACTION

## AND AS A RESULT, OUR ANALYTICS DEMONSTRATE THAT BETTER OUTCOMES ARE BEING REACHED.



# SCIENTIFIC VALIDATION

9 INDEPENDENT PEER-REVIEWED STUDIES HAVE BEEN PUBLISHED VALIDATING THE ACCURACY AND RELIABILITY OF STYKU'S DATA AND PREDICTIONS OF HEALTH OUTCOMES. SEVERAL MORE STUDIES ARE IN THE WORKS.

### METABOLIC SYNDROME PREDICTOR 92% ACCURATE

Bennett et al, Obesity Journal, 2022

### BODY COMPOSITION PREDICTOR 98% ACCURATE

Bennett et al, Clinical Nutrition, 2022





Styku's New **S100X** model is the latest innovation from the world's leading body scanning provider.

- Best-in-class Stereo IR Sensor.
- Rotating Platform with built-in medical grade weight scale.
- Premium set-up mat.
- Requires ~24 sq. ft.
- Dedicated Laptop Included



## **SPACE REQUIREMENTS**





# **HOW IT WORKS**

A Short Presentation on Styku



# PROFESSIONAL SOFTWARE APP





## **VISUALIZE CHANGE IN 3D**







## DIGITAL COACHING AND METABOLIC TOOLS

## Set Fat Loss and Body Composition Goals



# HEALTH SCREENING TOOLS

## Predict/Track Risks of Obesity Related Diseases



### **AESTHETICS TOOLS**

### View Regional Changes from Body Contouring





### POSTURE TOOLS ANALYZE POSTURE IN 3D





### DATA PORTALS ANALYTICS, REPORTS, AND KPIS

| ••• Styku Leaderboard x +                                          |                                                                                                                                  |                                                                                                                                     |