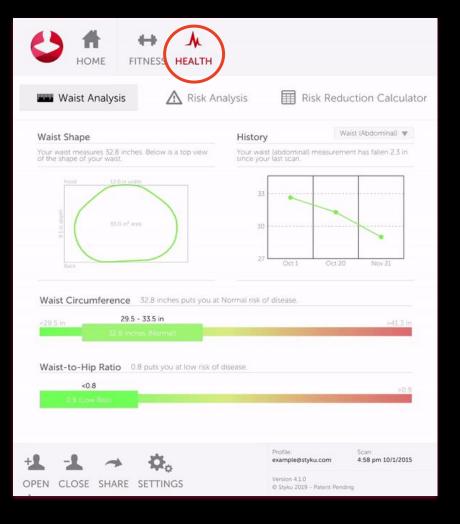

CY AND RELIABILITY OF STYKU'S DATA AND PREDICTIONS OF HEALTH OUTCOMES. SEVERAL MORE STUDIES ARE IN THE WORKS.

### METABOLIC SYNDROME PREDICTOR 92% ACCURATE

Bennett et al, Obesity Journal, 2022

### BODY COMPOSITION PREDICTOR 98% ACCURATE

Bennett et al, Clinical Nutrition, 2022





Styku's New **S100X** model is the latest innovation from the world's leading body scanning provider.

- Best-in-class Stereo IR Sensor.
- Rotating Platform with built-in medical grade weight scale.
- Premium set-up mat.
- Requires ~24 sq. ft.
- Dedicated Laptop Included



## **SPACE REQUIREMENTS**





# **HOW IT WORKS**

A Short Presentation on Styku



# PROFESSIONAL SOFTWARE APP





## **VISUALIZE CHANGE IN 3D**







## DIGITAL COACHING AND METABOLIC TOOLS

## Set Fat Loss and Body Composition Goals



# HEALTH SCREENING TOOLS

## Predict/Track Risks of Obesity Related Diseases



### **AESTHETICS TOOLS**

### View Regional Changes from Body Contouring





### POSTURE TOOLS ANALYZE POSTURE IN 3D





### DATA PORTALS ANALYTICS, REPORTS, AND KPIS

| ••• Styku Leaderboard x +                                          |                                                                                                                                  |                                                                                                                                     |                                                                                                                       |  |  |
|--------------------------------------------------------------------|----------------