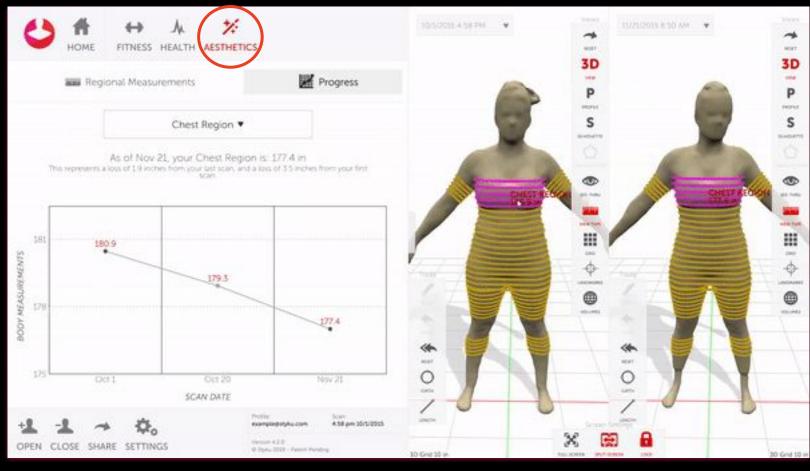

Bennett et al, Obesity Journal, 2022

### BODY COMPOSITION PREDICTOR 98% ACCURATE

Bennett et al, Clinical Nutrition, 2022





Styku's New **S100X** model is the latest innovation from the world's leading body scanning provider.

- Best-in-class Stereo IR Sensor.
- Rotating Platform with built-in medical grade weight scale.
- Premium set-up mat.
- Requires ~24 sq. ft.
- Dedicated Laptop Included



## **SPACE REQUIREMENTS**





# **HOW IT WORKS**

A Short Presentation on Styku



# PROFESSIONAL SOFTWARE APP





## **VISUALIZE CHANGE IN 3D**







## DIGITAL COACHING AND METABOLIC TOOLS

## Set Fat Loss and Body Composition Goals



# HEALTH SCREENING TOOLS

## Predict/Track Risks of Obesity Related Diseases



### **AESTHETICS TOOLS**

### View Regional Changes from Body Contouring





### POSTURE TOOLS ANALYZE POSTURE IN 3D





### DATA PORTALS ANALYTICS, REPORTS, AND KPIS

| ••• Styku Leaderboard x +                                          |                                                                                                                                  |                                                                                                                                     |                                                                                                                       |  |  |
|--------------------------------------------------------------------|----------------------------------------------------------------------------------------------------------------------------------|-------------------------------------------