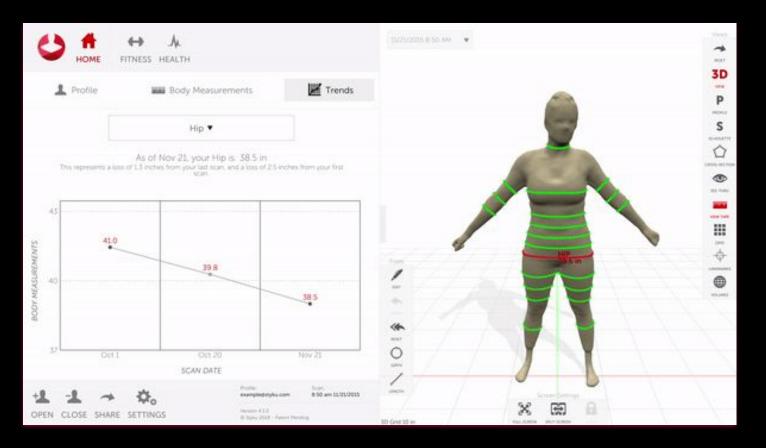

S ARE BEING REACHED.



# SCIENTIFIC VALIDATION

9 INDEPENDENT PEER-REVIEWED STUDIES HAVE BEEN PUBLISHED VALIDATING THE ACCURACY AND RELIABILITY OF STYKU'S DATA AND PREDICTIONS OF HEALTH OUTCOMES. SEVERAL MORE STUDIES ARE IN THE WORKS.

### METABOLIC SYNDROME PREDICTOR 92% ACCURATE

Bennett et al, Obesity Journal, 2022

### BODY COMPOSITION PREDICTOR 98% ACCURATE

Bennett et al, Clinical Nutrition, 2022





Styku's New **S100X** model is the latest innovation from the world's leading body scanning provider.

- Best-in-class Stereo IR Sensor.
- Rotating Platform with built-in medical grade weight scale.
- Premium set-up mat.
- Requires ~24 sq. ft.
- Dedicated Laptop Included



## **SPACE REQUIREMENTS**





# **HOW IT WORKS**

A Short Presentation on Styku



# PROFESSIONAL SOFTWARE APP





## **VISUALIZE CHANGE IN 3D**







## DIGITAL COACHING AND METABOLIC TOOLS

## Set Fat Loss and Body Composition Goals



# HEALTH SCREENING TOOLS

## Predict/Track Risks of Obesity Related Diseases



### **AESTHETICS TOOLS**

### View Regional Changes from Body Contouring





### POSTURE TOOLS ANALYZE POSTURE IN 3D





### DATA PORTALS ANALYTICS, REPORTS, AND KPIS

| ••• Styku Leaderboard x +                                          |                                                                                                                                  |                                                                                                                                     |