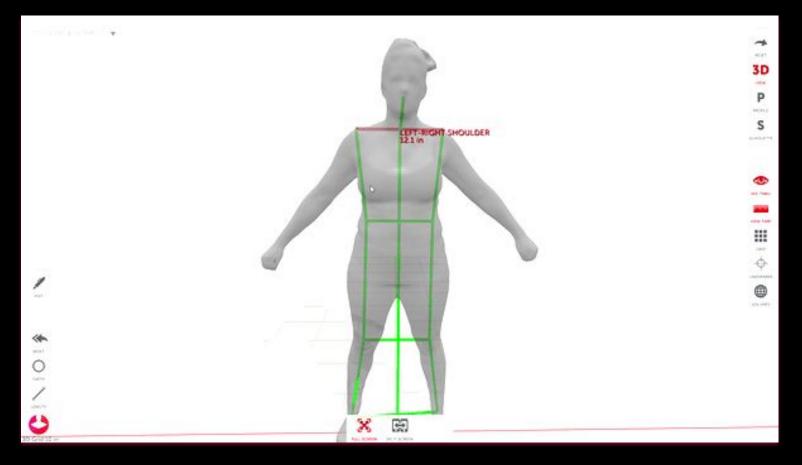

Y COMPOSITION PREDICTOR 98% ACCURATE

Bennett et al, Clinical Nutrition, 2022





Styku's New **S100X** model is the latest innovation from the world's leading body scanning provider.

- Best-in-class Stereo IR Sensor.
- Rotating Platform with built-in medical grade weight scale.
- Premium set-up mat.
- Requires ~24 sq. ft.
- Dedicated Laptop Included



## **SPACE REQUIREMENTS**





# **HOW IT WORKS**

A Short Presentation on Styku



# PROFESSIONAL SOFTWARE APP





## **VISUALIZE CHANGE IN 3D**







## DIGITAL COACHING AND METABOLIC TOOLS

## Set Fat Loss and Body Composition Goals



# HEALTH SCREENING TOOLS

## Predict/Track Risks of Obesity Related Diseases



### **AESTHETICS TOOLS**

### View Regional Changes from Body Contouring





### POSTURE TOOLS ANALYZE POSTURE IN 3D





### DATA PORTALS ANALYTICS, REPORTS, AND KPIS

| ••• Styku Leaderboard x +                                          |                                                                                                                                  |                                                                                                                                     |                                                                                                                       |  |  |
|--------------------------------------------------------------------|----------------------------------------------------------------------------------------------------------------------------------|----------------------------------------------------------------------------------------